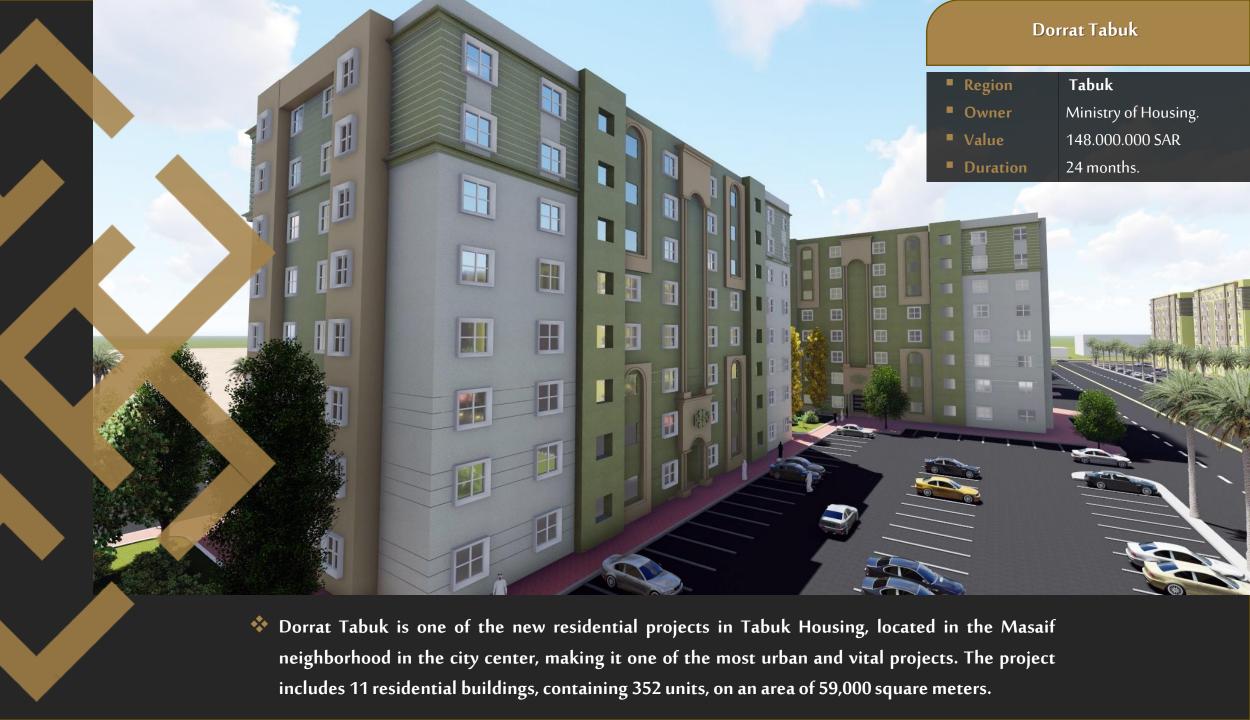

Construction of the control means and warehouses building at Prince Mohammed bin Abdulaziz International Airport Customs in Madinah.

The project consists of 23 buildings with 694 housing units, distributed over an area of 51.500 square meters including green spaces and facilities.

The project consists of 38 buildings with 704 housing units, distributed over an area of 120,000 square meters, including green spaces and facilities.

Construction and finishing of the Habs Al-Fadila villas complex for the developmental housing project in Al-Baha region, affiliated to the National Housing Company. The project includes 272 housing units, distributed over 71 villas, with a total area of 123,000 square meters.