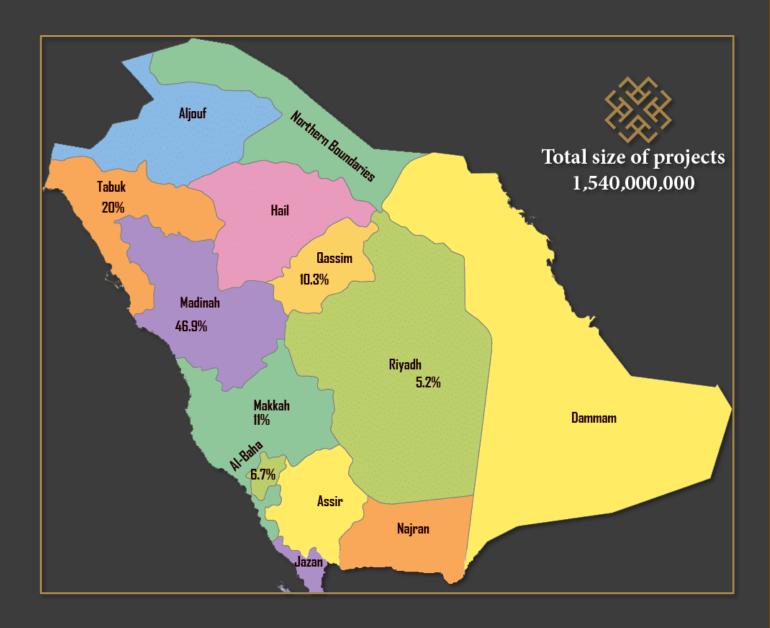

hs |
| Developmental housing in Al-<br>Baha                            | Al Baha | National Housing<br>Company         | 103.000.000   | 12 months |
| Developmental housing in Taif                                   | Makkah  | National Housing<br>Company         | 154.000.000   | 12 months |
| Mashreqiya Housing                                              | Riyadh  | Ministry of Housing                 | 21.000.000    | 24 months |
| Qassim Health Centers                                           | Qassim  | Qassim Municipality                 | 44.000.000    | 18 months |
| Rehabilitation of the Library<br>Building at the State Security | Riyadh  | Presidency of State<br>Security     | 19.000.000    | 8 months  |

### Distribution of Asala Alkhaleej projects to the regions of the KSA







# Development and rehabilitation of the DQ parks

Region

Riyadh

Owner

RCRC.

Value

35.000.000 SAR

Duration

18 months.



The project includes the development of 8 parks in the Diplomatic Quarter in Riyadh, which was established nearly 40 years ago. The development process includes vegetation, facilities, children's play corners and replacing them with environmentally friendly ones, replacing fences while preserving their identity with ancient stones, developing fountains, water utilities, and electricity.



#### Al Hamra Hotel & Hospitality

■ Region

Qassim

Owner

Qassim Municipality.

Value

23.000.000 SAR

Duration

24 months.



Construction of a mall and furnished residential units in Qassim region, Buraidah, the project includes 46 hotel housing units.



Construction of