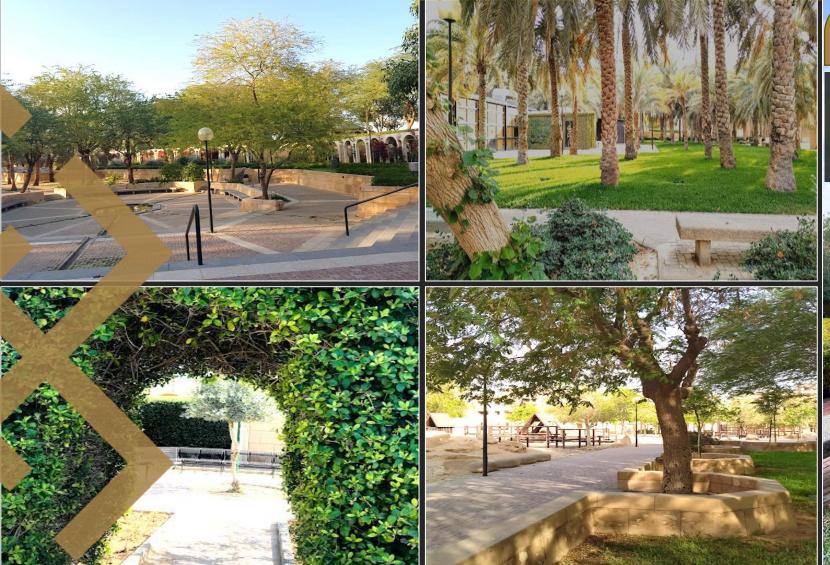

# Development and rehabilitation of the DQ parks

Region

Riyadh

Owner

RCRC.

Value

35.000.000 SAR

Duration

18 months.

The project includes the development of 8 parks in the Diplomatic Quarter in Riyadh, which was established nearly 40 years ago. The development process includes vegetation, facilities, children's play corners and replacing them with environmentally friendly ones, replacing fences while preserving their identity with ancient stones, developing fountains, water utilities, and electricity.