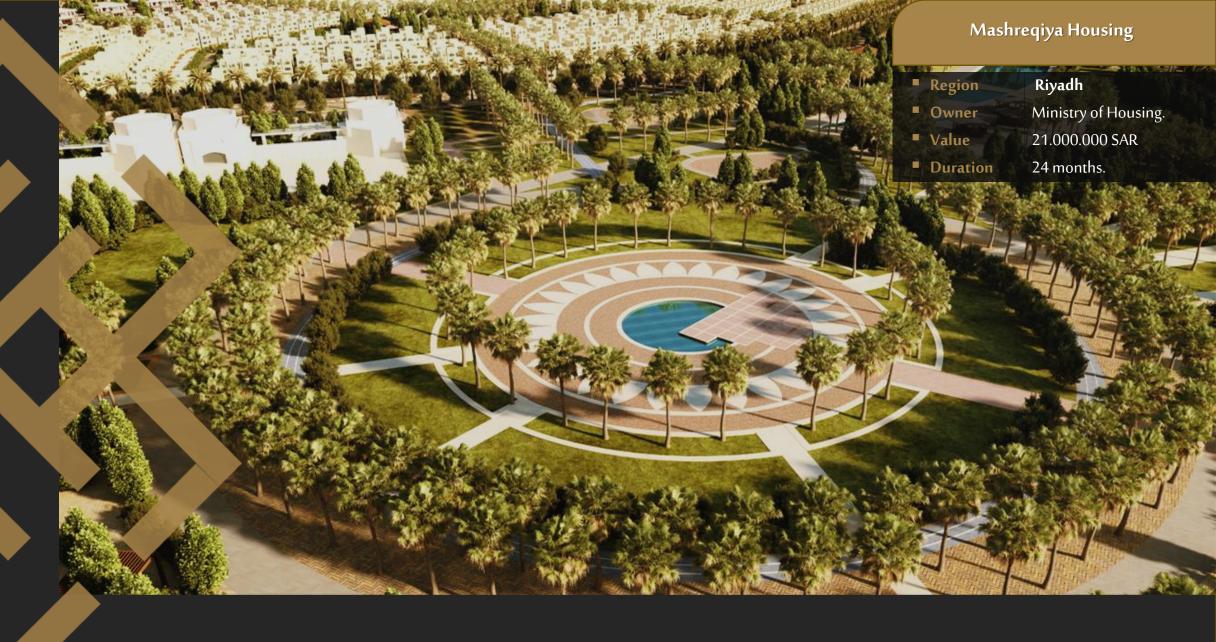

# **Existing Projects**

| Project                                                         | Region  | Owner                               | Project Value | Duration  |
|-----------------------------------------------------------------|---------|-------------------------------------|---------------|-----------|
| Madinah Airport Customs                                         | Madinah | Zakat, Tax and<br>Customs Authority | 17.000.000    | 24 months |
| Development of DQ parks                                         | Riyadh  | Royal Commission for<br>Riyadh City | 35.000.000    | 18 months |
| Developmental housing in Al-<br>Baha                            | Al Baha | National Housing<br>Company         | 103.000.000   | 12 months |
| Developmental housing in Taif                                   | Makkah  | National Housing<br>Company         | 154.000.000   | 12 months |
| Mashreqiya Housing                                              | Riyadh  | Ministry of Housing                 | 21.000.000    | 24 months |
| Qassim Health Centers                                           | Qassim  | Qassim Municipality                 | 44.000.000    | 18 months |
| Rehabilitation of the Library<br>Building at the State Security | Riyadh  | Presidency of State<br>Security     | 19.000.000    | 8 months  |