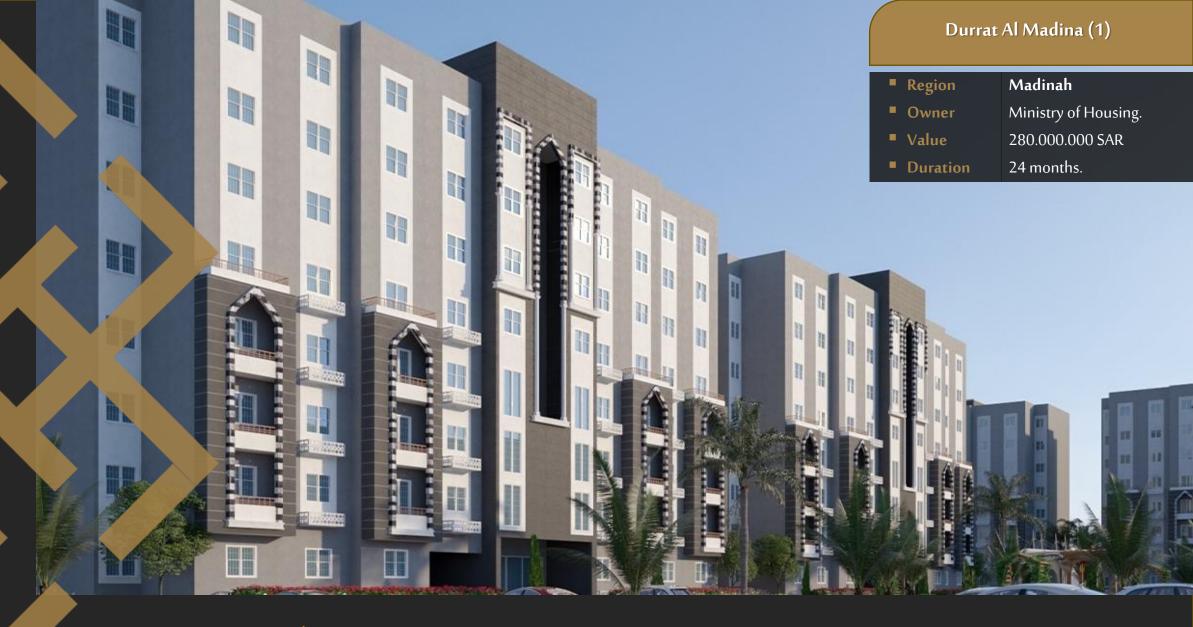

Construction of the control means and warehouses building at Prince Mohammed bin Abdulaziz International Airport Customs in Madinah.

The project consists of 23 buildings with 694 housing units, distributed over an area of 51.500 square meters including green spaces and facilities.