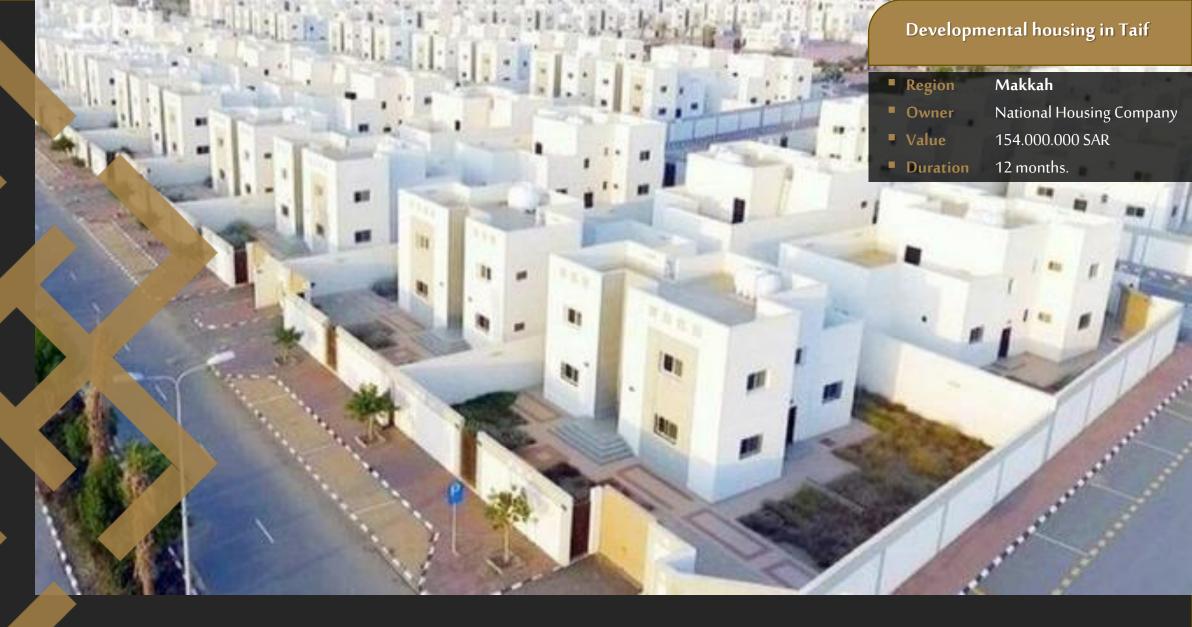

# **Existing Projects**

| Project                                                         | Region  | Owner                               | Project Value | Duration  |
|-----------------------------------------------------------------|---------|-------------------------------------|---------------|-----------|
| Madinah Airport Customs                                         | Madinah | Zakat, Tax and<br>Customs Authority | 17.000.000    | 24 months |
| Development of DQ parks                                         | Riyadh  | Royal Commission for<br>Riyadh City | 35.000.000    | 18 months |
| Developmental housing in Al-<br>Baha                            | Al Baha | National Housing<br>Company         | 103.000.000   | 12 months |
| Developmental housing in Taif                                   | Makkah  | National Housing<br>Company         | 154.000.000   | 12 months |
| Mashreqiya Housing                                              | Riyadh  | Ministry of Housing                 | 21.000.000    | 24 months |
| Qassim Health Centers                                           | Qassim  | Qassim Municipality                 | 44.000.000    | 18 months |
| Rehabilitation of the Library<br>Building at the State Security | Riyadh  | Presidency of State<br>Security     | 19.000.000    | 8 months  |

Construction and finishing of a residential complex in the Hawiyah Housing Development Project in Taif, affiliated to the National Housing Company. The project includes 440 housing units.

Construction of a five stars hotel on an area of about 2,500 square meters includes 96 hotel rooms of different sizes.