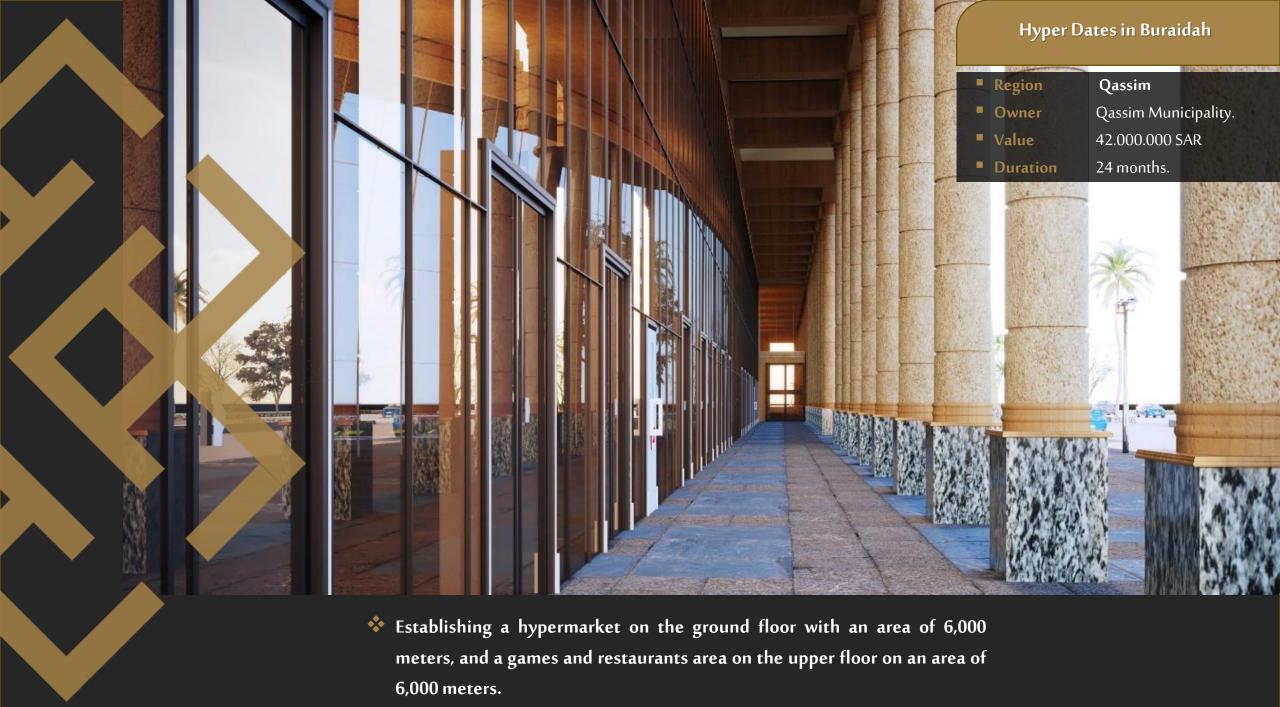

Establishing a commercial mall for dates on an area of 12,000 square meters, consisting of two floors, ground and first.

Construction of a commercial mall on an area of 68,000 square meters distributed over the basement, two floors for commercial buildings, in addition to outdoor parking spaces on an area of 30,000 square meters.