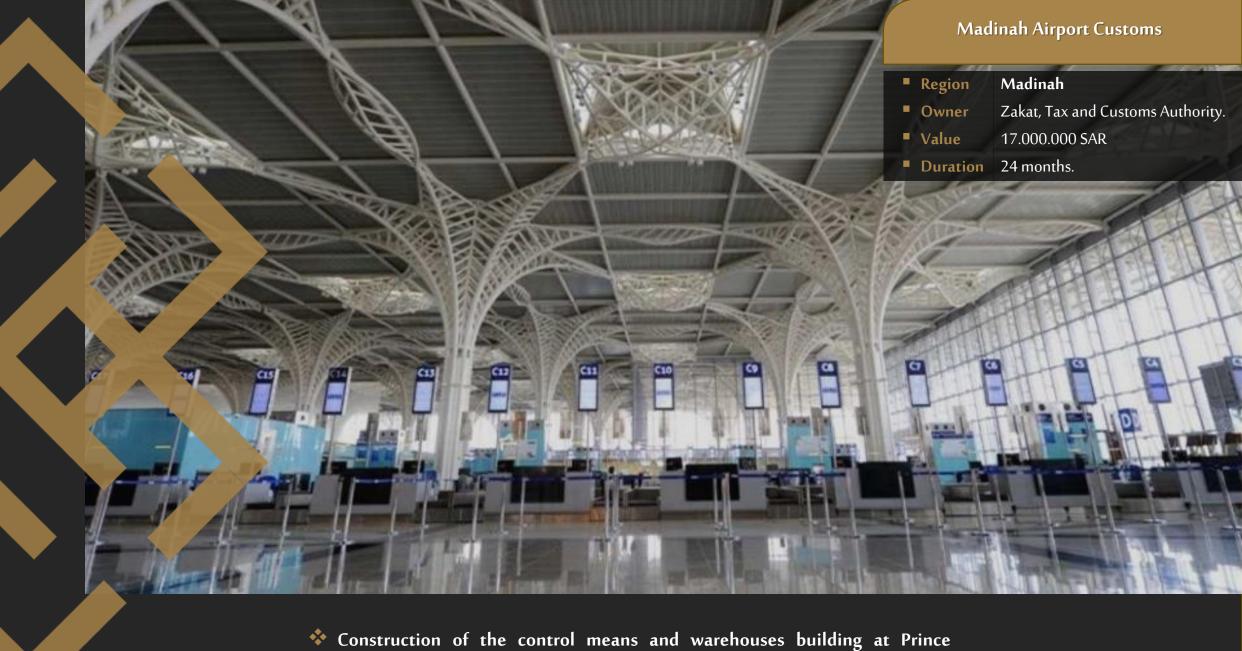

Construction of the control means and warehouses building at Prince Mohammed bin Abdulaziz International Airport Customs in Madinah.

The project consists of 23 buildings with 694 housing units, distributed over an area of 51.500 square meters including green spaces and facilities.