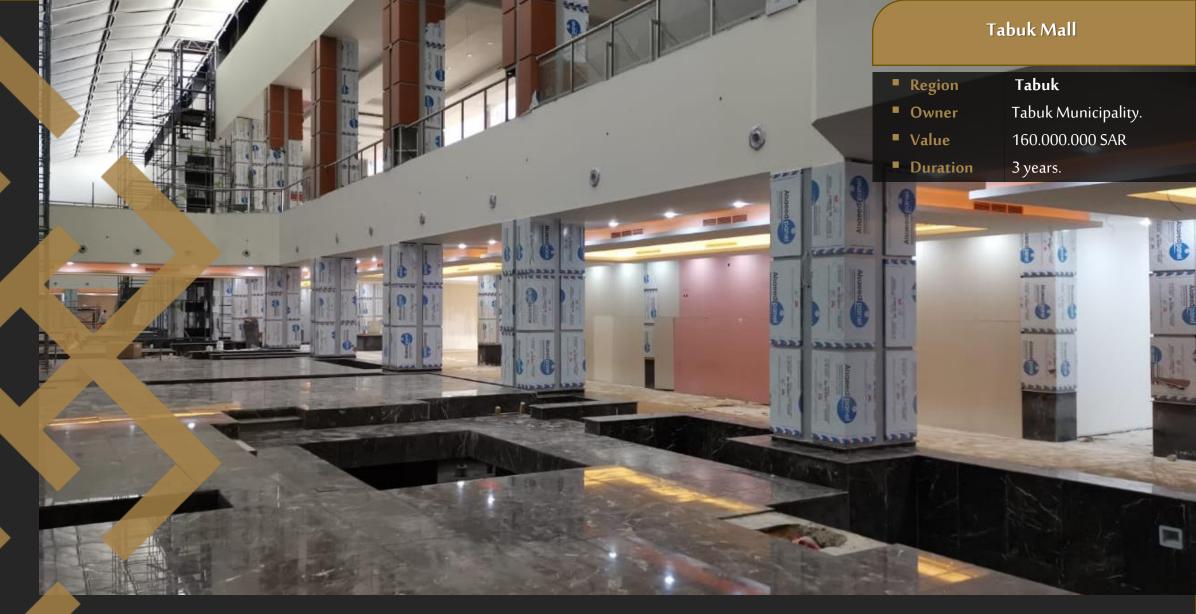

# Completed Projects

| Project                       | Region  | Owner               | Project Value | Duration  |
|-------------------------------|---------|---------------------|---------------|-----------|
| Hamra & Karam Aldheyafa Hotel | Qassim  | Qassim Municipality | 23.000.000    | 24 months |
| Jeddah Hotel                  | Makkah  | Jeddah Municipality | 15.000.000    | 24 months |
| Tabuk Mall                    | Tabuk   | Tabuk Municipality  | 160.000.000   | 3 Years   |
| Buraidah Dates Market         | Qassim  | Qassim Municipality | 49.000.000    | 3 Years   |
| Hyper Dates in Buraidah       | Qassim  | Qassim Municipality | 42.000.000    | 24 months |
| Alremal breaks                | Riyadh  | Riyadh Municipality | 5.000.000     | 12 months |
| Dorrat Tabuk                  | Tabuk   | Ministry of Housing | 148.000.000   | 24 months |
| Tabuk Mall                    | Tabuk   | Tabuk Municipality  | 160.000.000   | 3 Years   |
| Durrat Al Madina (1)          | Madinah | Ministry of Housing | 280.000.000   | 24 months |
| Durrat Al Madina (2)          | Madinah | Ministry of Housing | 425.000.000   | 24 months |