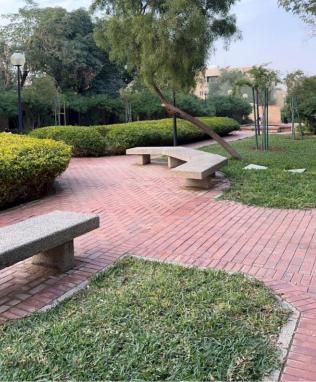

# Development and rehabilitation of the DQ parks

Region

Riyadh

Owner

RCRC.

Value

35.000.000 SAR

Duration

18 months.

The project includes the development of 8 parks in the Diplomatic Quarter in Riyadh, which was established nearly 40 years ago. The development process includes vegetation, facilities, children's play corners and replacing them with environmentally friendly ones, replacing fences while preserving their identity with ancient stones, developing fountains, water utilities, and electricity.