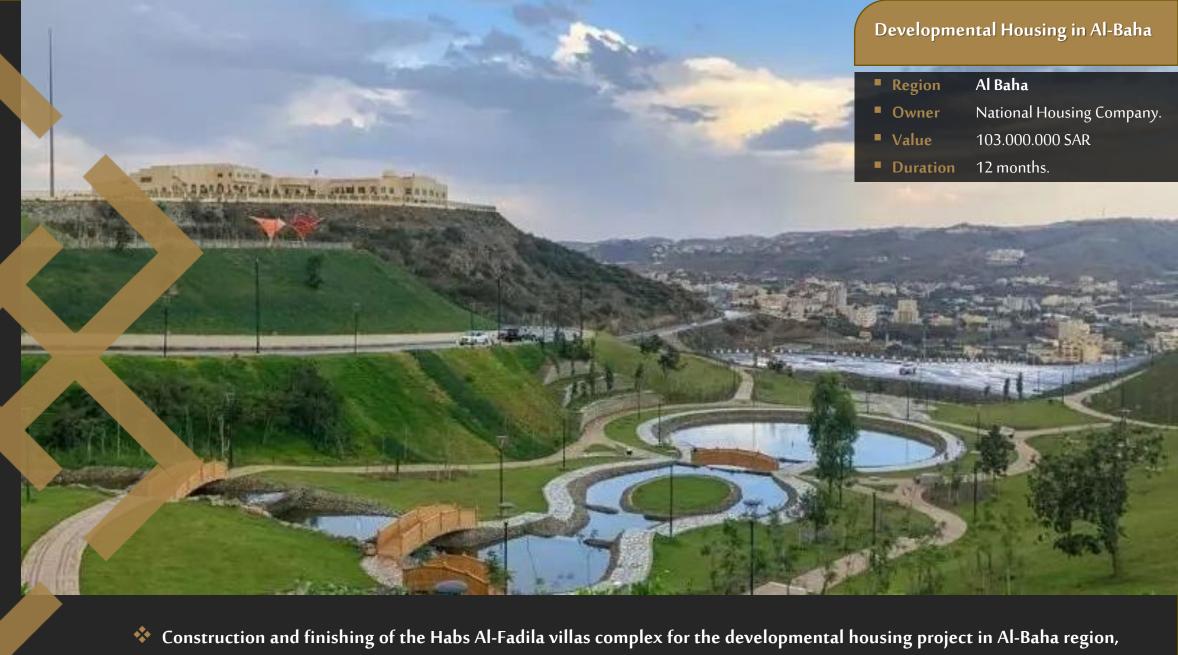

# **Existing Projects**

| Project                                                         | Region  | Owner                               | Project Value | Duration  |
|-----------------------------------------------------------------|---------|-------------------------------------|---------------|-----------|
| Madinah Airport Customs                                         | Madinah | Zakat, Tax and<br>Customs Authority | 17.000.000    | 24 months |
| Development of DQ parks                                         | Riyadh  | Royal Commission for<br>Riyadh City | 35.000.000    | 18 months |
| Developmental housing in Al-<br>Baha                            | Al Baha | National Housing<br>Company         | 103.000.000   | 12 months |
| Developmental housing in Taif                                   | Makkah  | National Housing<br>Company         | 154.000.000   | 12 months |
| Mashreqiya Housing                                              | Riyadh  | Ministry of Housing                 | 21.000.000    | 24 months |
| Qassim Health Centers                                           | Qassim  | Qassim Municipality                 | 44.000.000    | 18 months |
| Rehabilitation of the Library<br>Building at the State Security | Riyadh  | Presidency of State<br>Security     | 19.000.000    | 8 months  |

The project consists of 38 buildings with 704 housing units, distributed over an area of 120,000 square meters, including green spaces and facilities.

Construction and finishing of the Habs Al-Fadila villas complex for the developmental housing project in Al-Baha region, affiliated to the National Housing Company. The project includes 272 housing units, distributed over 71 villas, with a total area of 123,000 square meters.