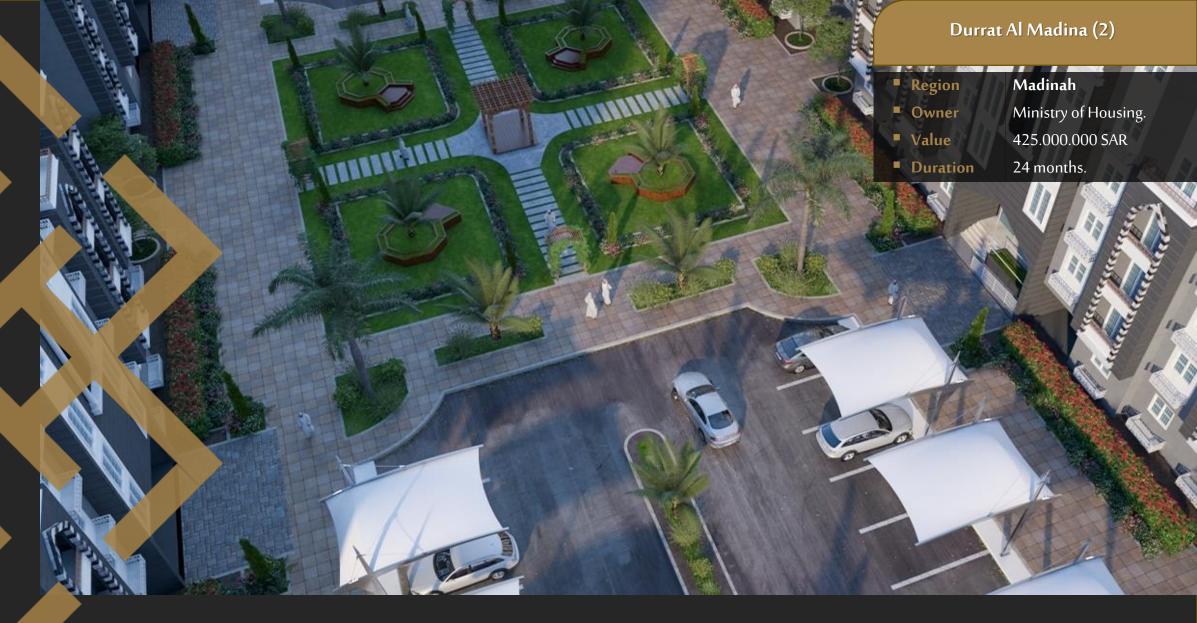

# Completed Projects

| Project                       | Region  | Owner               | Project Value | Duration  |
|-------------------------------|---------|---------------------|---------------|-----------|
| Hamra & Karam Aldheyafa Hotel | Qassim  | Qassim Municipality | 23.000.000    | 24 months |
| Jeddah Hotel                  | Makkah  | Jeddah Municipality | 15.000.000    | 24 months |
| Tabuk Mall                    | Tabuk   | Tabuk Municipality  | 160.000.000   | 3 Years   |
| Buraidah Dates Market         | Qassim  | Qassim Municipality | 49.000.000    | 3 Years   |
| Hyper Dates in Buraidah       | Qassim  | Qassim Municipality | 42.000.000    | 24 months |
| Alremal breaks                | Riyadh  | Riyadh Municipality | 5.000.000     | 12 months |
| Dorrat Tabuk                  | Tabuk   | Ministry of Housing | 148.000.000   | 24 months |
| Tabuk Mall                    | Tabuk   | Tabuk Municipality  | 160.000.000   | 3 Years   |
| Durrat Al Madina (1)          | Madinah | Ministry of Housing | 280.000.000   | 24 months |
| Durrat Al Madina (2)          | Madinah | Ministry of Housing | 425.000.000   | 24 months |