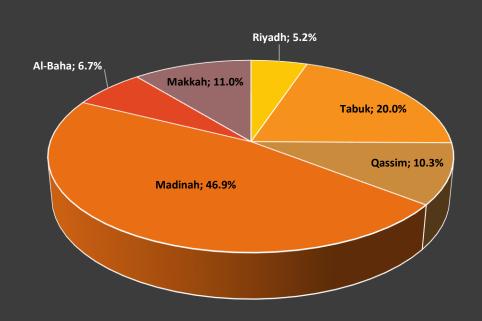

nths |
| Developmental housing in Al-<br>Baha                            | Al Baha | National Housing<br>Company         | 103.000.000   | 12 months |
| Developmental housing in Taif                                   | Makkah  | National Housing<br>Company         | 154.000.000   | 12 months |
| Mashreqiya Housing                                              | Riyadh  | Ministry of Housing                 | 21.000.000    | 24 months |
| Qassim Health Centers                                           | Qassim  | Qassim Municipality                 | 44.000.000    | 18 months |
| Rehabilitation of the Library<br>Building at the State Security | Riyadh  | Presidency of State<br>Security     | 19.000.000    | 8 months  |

### Distribution of Asala Alkhaleej projects to the regions of the KSA







# Development and rehabilitation of the DQ parks

Region

Riyadh

Owner

RCRC.

Value

35.000.000 SAR

Duration

18 months.



The project includes the development of 8 parks in the Diplomatic Quarter in Riyadh, which was established nearly 40 years ago. The development process includes vegetation, facilities, children's play corners and replacing them with environmentally friendly ones, replacing fences while preserving their identity with ancient stones, developing fountains, water utilities, and electricity.



#### Al Hamra Hotel & Hospitality

■ Region

Qassim

Owner

Qassim Municipality.

Value

23.000.000 SAR

Duration

24 months.



Construction of a mall and furnished residential units in Qassim region, Buraidah, the project includes 46 hotel housing units.



Construction o