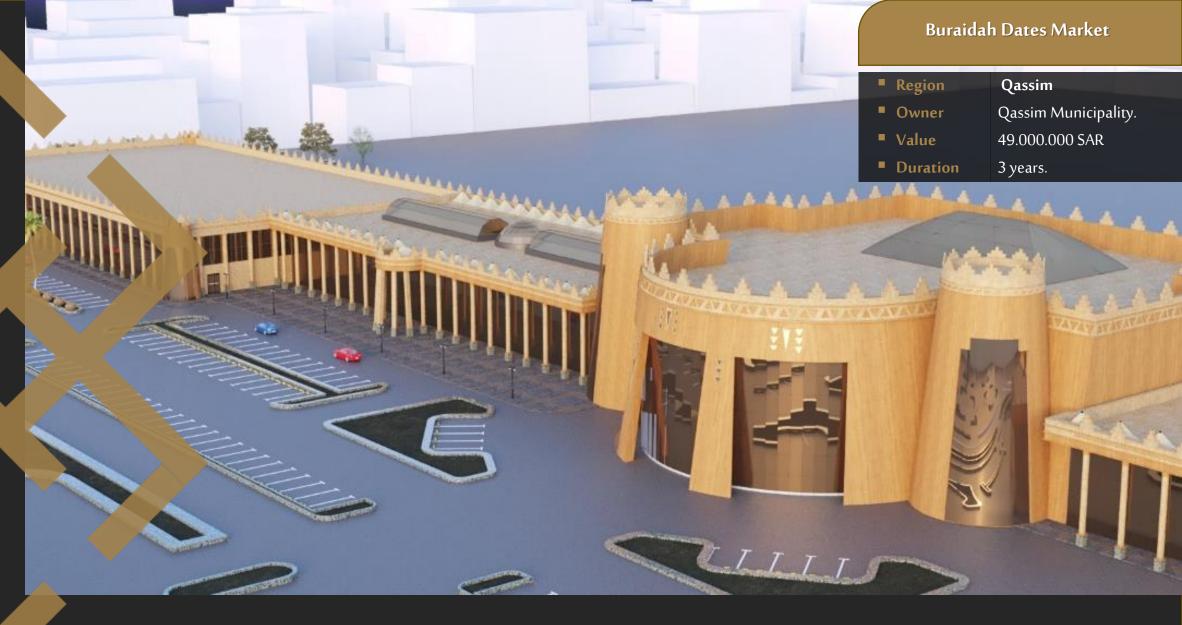

# Completed Projects

| Project                       | Region  | Owner               | Project Value | Duration  |
|-------------------------------|---------|---------------------|---------------|-----------|
| Hamra & Karam Aldheyafa Hotel | Qassim  | Qassim Municipality | 23.000.000    | 24 months |
| Jeddah Hotel                  | Makkah  | Jeddah Municipality | 15.000.000    | 24 months |
| Tabuk Mall                    | Tabuk   | Tabuk Municipality  | 160.000.000   | 3 Years   |
| Buraidah Dates Market         | Qassim  | Qassim Municipality | 49.000.000    | 3 Years   |
| Hyper Dates in Buraidah       | Qassim  | Qassim Municipality | 42.000.000    | 24 months |
| Alremal breaks                | Riyadh  | Riyadh Municipality | 5.000.000     | 12 months |
| Dorrat Tabuk                  | Tabuk   | Ministry of Housing | 148.000.000   | 24 months |
| Tabuk Mall                    | Tabuk   | Tabuk Municipality  | 160.000.000   | 3 Years   |
| Durrat Al Madina (1)          | Madinah | Ministry of Housing | 280.000.000   | 24 months |
| Durrat Al Madina (2)          | Madinah | Ministry of Housing | 425.000.000   | 24 months |

Establishing a commercial mall for dates on an area of 12,000 square meters, consisting of two floors, ground and first.

Construction of a commercial mall on an area of 68,000 square meters distributed over the basement, two floors for commercial buildings, in addition to outdoor parking spaces on an area of 30,000 square meters.